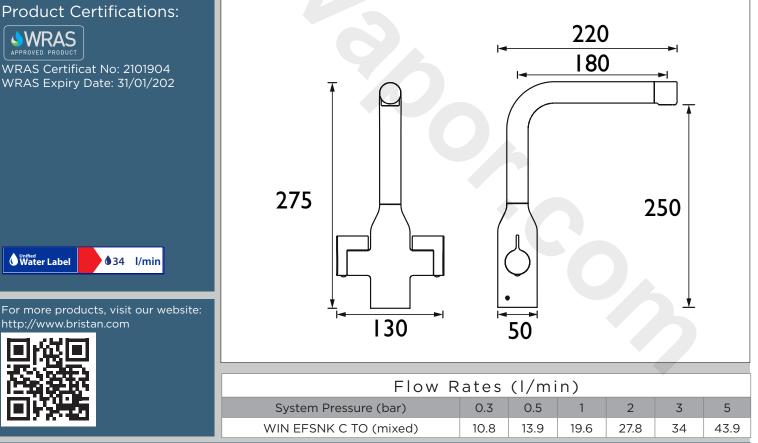

#### Dimensions (measurements in mm)

BRSI

D2

### TECHNICAL DATA S

\$34 I/min

Bristan, Birch Coppice Business Park, Dordon, Tamworth, B78 1SG. Web Site: www.bristan.com Telephone: 0330 026 6273. Email: enquire@bristan.com.

The information contained on this page was correct at date of issue. Fitting Dimensions are provided as a guide only. Some variation may occur due to manufacturing tolerances. Bristan pursues a policy of continuous improvement in design and performance of its products and so reserves the right to change specifications without prior notice.

#### **Product Certifications:**

WRAS Certificat No: 2101904 WRAS Expiry Date: 31/01/202